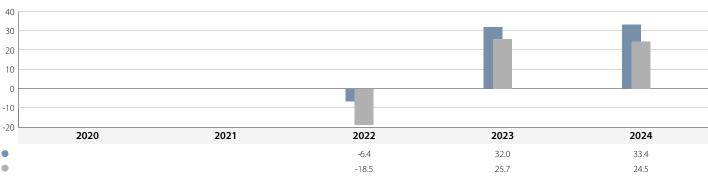

## PAST PERFORMANCE

Past performance is not a reliable indicator of future performance. Markets could develop very differently in the future. This chart shows the fund's performance as the percentage loss or gain per year over the last 3 years against its benchmark. It can help you to assess how the fund has been managed in the past and compare it to its benchmark.

- Institutional Class I (JPY) Units (IE00BKWFG716)
- S&P 500 Net Total Return

- Performance data has been calculated including tax, ongoing charges and portfolio transaction costs and excluding entry and exit charges, in
- Where no past performance is shown there was insufficient data available in that year to provide performance.
- Sub-Fund launch date: 05/03/2019.
- Unit Class launch date: 05/01/2021.